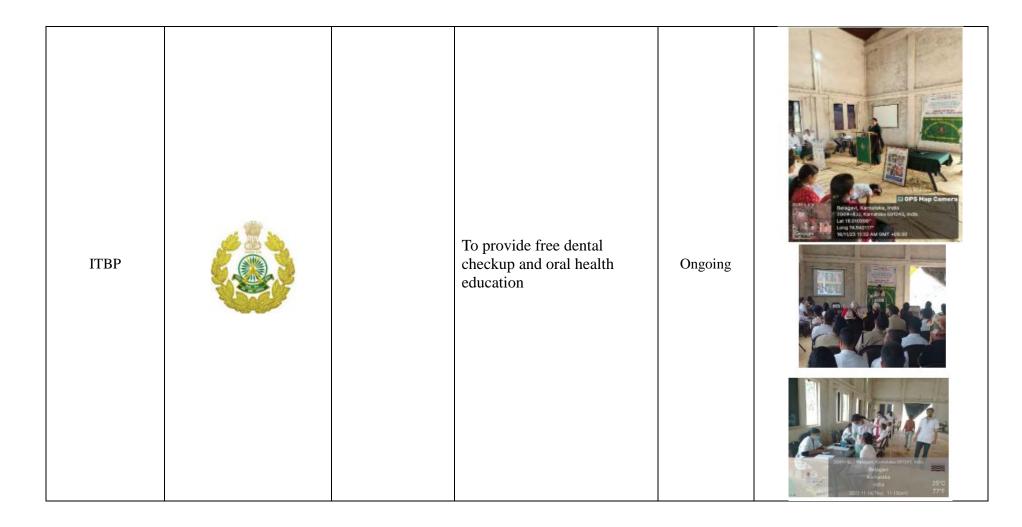

| Title of the MoU                              | Logos                       | Name of the<br>Institution<br>Involved | Purpose/Objective of MoU                                                                                                                                                       | Duration<br>(From-To)<br>DD-MM-<br>YYYY | Related Picture                                                                                                                                                       |
|-----------------------------------------------|-----------------------------|----------------------------------------|--------------------------------------------------------------------------------------------------------------------------------------------------------------------------------|-----------------------------------------|-----------------------------------------------------------------------------------------------------------------------------------------------------------------------|
| FACULTY AND<br>STUDENT<br>EXCHANGE<br>PROGRAM | GSR<br>Bring the smile back |                                        | To contribute to any specially<br>identified research works and<br>execute the activities agreed<br>upon in publications, reports,<br>information materials, and,<br>messages. | 2023-2028                               | PG and Staff training                                                                                                                                                 |
| oral hygiene                                  |                             |                                        | <ul> <li>Free dental checkups and<br/>oral health education</li> <li>Education on ill effects of<br/>tobacco for staff trainees and<br/>family members</li> </ul>              | 2020-2025                               | <section-header><section-header><section-header><section-header><section-header></section-header></section-header></section-header></section-header></section-header> |